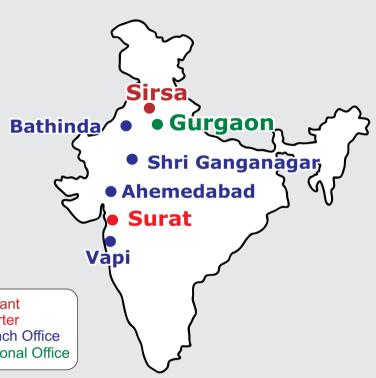

#### Office & Plant:

Shree Shankar Lal Saini Industrial Estate, Near Electricity Substation Ramnagaria, Sirsa-125055, Haryana (India).

Contact No.: +91 88140 55591, 88148 55591

E-mail: info@samtronpower.com Web: www.samtronpower.com

### **Registered Head Office:**

SAINI CORPORATE COMPLEX, Plot No. 991, Road No. 87, G.I.D.C. Sachin-394230, Surat, Gujarat **Authorised Channel Partner:**